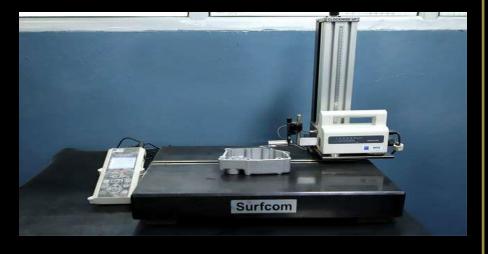

ALWAR-301001, (RAJASTHAN), INDIA.

It is Certified that Quality Management System of Organization has been audited and found to be in accordance with the requirements of

#### ISO 9001:2015

For the Scope of activities described below

MANUFACTURING, EXPORT AND SUPPLY OF LUBRICATION OIL PUMPS, PRECISION ENGINEERING COMPONENTS AND ASSEMBLIES.

Certificate No: 17DOBE88

Initial Registration Date:

02-11-2017

Issuance Date: 02-11-2017

Date of Expiry®:

1st Surve, Due

01-11-2020

02-10-2018

Hnd Surve, Due 02-10-2019









ROHS Certification Pvt. Ltd.

OHN Certification P.V. Litt.

# Gn G.M.Hi-Tech









#### **G.M.HI-TECH MACHINE SHOP GALLERY:**





CNC MACHINING



VMC MACHINING ON ROTARY MACHINE

HMC MACHINING

#### G.M.HI-TECH FABRICATION SHOP:



### G.M.HI-TECH QUALITY LAB:







#### **LUBRICATION OIL PUMPS ASSEMBLY**









# Gn G.M.Hi-Tech

#### FOUR START ACME THREAD LEAD SCREW AND NUT



#### TRANSMISSION COMPONENT



#### STAINLESS STEEL FABRICATED FRAMES AND RESERVOIRS



### **CASTING COMPONENTS – CAST IRON AND SG IRON**









#### CASTING COMPONENTS - CAST IRON AND SG IRON



#### **CYLINDER LINERS**



### **SUSPENSION SUB-ASSEMBLY PARTS**



#### Aluminum High Pressure Die Casting Parts









### Aluminum Components









### **Brass Components**



# Gn G.M.Hi-Tech





#### Our Clients



















### G-יח G.M.Hi-Tech

#### VISION AND MISSION

We at G.M.Hi-TECH are visualizing future with technological excellence, keeping in pace with the changing concepts, global innovations, and technological excellence. We wish to sharpen our f