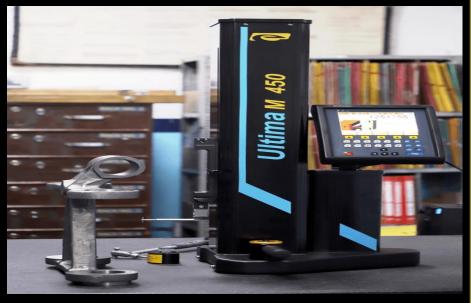

WAR-301001, (RAJASTHAN), INDIA.

It is Certified that Quality Management System of Organization has been audited and found to be in accordance with the requirements of

#### ISO 9001:2015

For the Scope of activities described below

MANUFACTURING, EXPORT AND SUPPLY OF LUBRICATION OIL PUMPS, PRECISION ENGINEERING COMPONENTS AND ASSEMBLIES.

Certificate No: 17DOBE88

Initial Registration Date:

02-11-2017

Issuance Date: 02-11-2017

Date of Expiry®:

1st Surve, Due

01-11-2020

02-10-2018

Hnd Surve, Due 02-10-2019









ROHS Certification Pvt. Ltd.

OHN Certification P.V. Litt.

# Gn G.M.Hi-Tech









#### **G.M.HI-TECH MACHINE SHOP GALLERY:**





CNC MACHINING



VMC MACHINING ON ROTARY MACHINE

HMC MACHINING

#### G.M.HI-TECH FABRICATION SHOP:



### G.M.HI-TECH QUALITY LAB:







#### **LUBRICATION OIL PUMPS ASSEMBLY**









# Gn G.M.Hi-Tech

#### FOUR START ACME THREAD LEAD SCREW AND NUT



#### TRANSMISSION COMPONENT



#### STAINLESS STEEL FABRICATED FRAMES AND RESERVOIRS



### **CASTING COMPONENTS – CAST IRON AND SG IRON**









#### CASTING COMPONENTS - CAST IRON AND SG IRON



#### **CYLINDER LINERS**



### **SUSPENSION SUB-ASSEMBLY PARTS**



#### Aluminum High Pressure Die Casting Parts









### Aluminum Components









### **Brass Components**



# Gn G.M.Hi-Tech





#### Our Clients



















### G-יח G.M.Hi-Tech

#### VISION AND MISSION

We at G.M.Hi-TECH are visualizing future with technological excellence, keeping in pace with the changing concepts, global innovations, and technological excellence. We wish to sharpen our foc