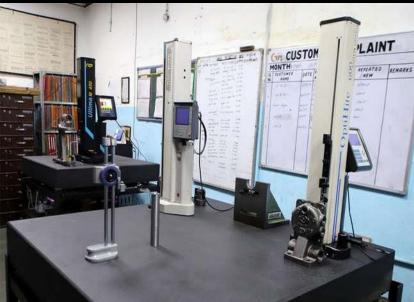

o except a DNA DNA factors.

DEPTH STREET, STREET, AND ADDRESS OF THE PROPERTY COMPANY OF THE PARTY C

# Certificate of Registration

Awarded to

#### G.M. HI-TECH

1, OLD INDUSTRIAL AREA, ALWAR-301001, (RAJASTHAN), INDIA.

It is Certified that Quality Management System of Organization has been audited and found to be in accordance with the requirements of

#### ISO 9001:2015

For the Scope of activities described below

MANUFACTURING, EXPORT AND SUPPLY OF LUBRICATION OIL PUMPS, PRECISION ENGINEERING COMPONENTS AND ASSEMBLIES.

Certificate No: 17DOBE88

Initial Registration Date:

02-11-2017

Issuance Date: 02-11-2017

Date of Expiry®:

1st Surve, Due

01-11-2020

02-10-2018

Hnd Surve, Due 02-10-2019









ROHS Certification Pvt. Ltd.

OHN Certification P.V. Litt.

# Gn G.M.Hi-Tech









#### **G.M.HI-TECH MACHINE SHOP GALLERY:**





CNC MACHINING



VMC MACHINING ON ROTARY MACHINE

HMC MACHINING

#### G.M.HI-TECH FABRICATION SHOP:



### G.M.HI-TECH QUALITY LAB:







#### **LUBRICATION OIL PUMPS ASSEMBLY**









# Gn G.M.Hi-Tech

#### FOUR START ACME THREAD LEAD SCREW AND NUT



#### TRANSMISSION COMPONENT



#### STAINLESS STEEL FABRICATED FRAMES AND RESERVOIRS



### **CASTING COMPONENTS – CAST IRON AND SG IRON**









#### CASTING COMPONENTS - CAST IRON AND SG IRON



#### **CYLINDER LINERS**



### **SUSPENSION SUB-ASSEMBLY PARTS**



#### Aluminum High Pressure Die Casting Parts









### Aluminum Components









### **Brass Components**



# Gn G.M.Hi-Tech





#### Our Clients



















### G-יח G.M.Hi-Tech

#### VISION AND MISSION

W